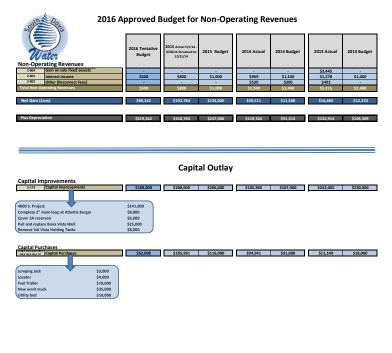

| 2016 Approved Budget for Operating Revenues and Expenses |                            |                          |                                                          |             |     |                                         |             |             |             |
|----------------------------------------------------------|----------------------------|--------------------------|----------------------------------------------------------|-------------|-----|-----------------------------------------|-------------|-------------|-------------|
| Water                                                    |                            | 2016 Tentative<br>Budget | 2015 Actual 1/1/14 -<br>9/30/14 forcasted to<br>12/31/14 | 2015 Budget |     | 2014 Actual                             | 2014 Budget | 2013 Actual | 2013 Budget |
| Operating Revenues                                       |                            |                          |                                                          |             | IJL |                                         |             |             |             |
| 2-402                                                    | Culinary Sales             | \$815,000                | \$814,244                                                | \$811,000   | 1 6 | \$658,939                               | \$670,000   | \$661,328   | \$653,229   |
| 2-401                                                    | Irrigation Sales           | \$302,000                | \$302,000                                                | \$300,000   | 1 6 | \$355,768                               | \$365,000   | \$355,463   | \$367,207   |
| 2-413                                                    | NSL Water Sales            | \$66,000                 | \$62,472                                                 | \$58,000    | 1 6 |                                         |             |             |             |
| 2-404                                                    | Hook-up Fees               |                          | \$850                                                    |             | 1 F | \$3,100                                 |             | \$8,888     |             |
| 2-405                                                    | Fire Protection            | \$1.800                  | \$1.800                                                  | \$1.800     | 1 F | \$1.800                                 | \$1,780     | \$1.809     | \$1,600     |
| 2-407                                                    | Property taxes             | \$97,918                 | \$97,000                                                 | \$86,000    | 1 F | \$98,098                                | \$83,000    | \$95,922    | \$83,272    |
| 2-410                                                    |                            | \$10,000                 | \$10,000                                                 | \$8,000     | 4 F | \$11,101                                | \$8,000     | \$9,677     | \$8,000     |
| 2-408                                                    | Personal Property          |                          |                                                          |             | 4 F |                                         |             |             |             |
| 2-408                                                    | Redemption's               | \$2,000                  | \$1,500                                                  | \$3,000     | 4 1 | \$5,886                                 | \$3,000     | \$3,153     | \$3,000     |
|                                                          | Penalties, fines, other    | \$500                    | \$533                                                    | \$200       | JL  | \$530                                   | \$200       | \$174       | \$200       |
| Total Operating                                          | Revenue                    | \$1,295,218              | \$1,290,399                                              | \$1,268,000 | ш   | \$1,135,222                             | \$1,130,980 | \$1,136,414 | \$1,116,508 |
| Operating and Administrative Expenses                    |                            |                          |                                                          |             |     |                                         |             |             |             |
| 2-301<br>2-301 2-700 2-                                  | Salaries and Wages         | \$183,326                | \$149,149                                                | \$149,150   | 4 1 | \$145,316                               | \$145,316   | \$139,239   | \$139,239   |
| 705<br>2,720                                             |                            | \$341,000                | \$327,000                                                | \$328,000   | 4 1 | \$321,180                               | \$310,000   | \$315,913   | \$338,746   |
| - 1                                                      | Employee Benefits          | \$152,000                | \$146,000                                                | \$145,000   | IJL | \$171,582                               | \$152,000   | \$150,941   | \$128,724   |
| 2-715                                                    | Payroll taxes              | \$27,600                 | \$26,500                                                 | \$25,000    | IJL | \$25,765                                | \$26,000    | \$25,409    | \$28,793    |
| 2-621                                                    | General Administrative     | \$16,000                 |                                                          |             | ш   |                                         |             |             |             |
| 2-620                                                    | General Operating          | \$134,000                | \$133,000                                                | \$149,780   | 1 6 | \$169,307                               | \$163,000   | \$182,023   | \$164,358   |
| 2-615                                                    | Power and Pumping          | \$68,000                 | \$68,000                                                 | \$78,000    | 1 F | \$79,468                                | \$85,000    | \$82,999    | \$79,096    |
| 2-605                                                    | Inventory                  | \$28,000                 | \$26,000                                                 | \$28,500    | 1 F | \$13,250                                | \$30,000    | \$28,189    | \$25,920    |
| 2-760                                                    | Audit                      | \$11,500                 | \$11,000                                                 | \$12,000    | 1 6 | \$11,030                                | \$11,800    | \$11,310    | \$10,590    |
| 2-765                                                    | Insurance                  | \$20,000                 | \$20,000                                                 | \$21,000    | 1 F | \$16,808                                | \$21,140    | \$19,179    | \$22,000    |
| 2-625                                                    | Water Samples              | \$14,000                 | \$4,000                                                  | \$7,000     | 4 F | \$5,649                                 | \$8,713     | \$13,569    | \$15,749    |
| 2-710                                                    | Trustee Fees               |                          |                                                          |             | 4 F |                                         |             |             | \$6,000     |
| 2-784                                                    | Bad Debts                  | \$6,000                  | \$6,000                                                  | \$6,000     | 4 F | \$6,000                                 | \$6,000     | \$6,000     |             |
| 2-784                                                    | Truck and Auto             | \$200                    |                                                          | \$200       | 4 1 |                                         | \$200       | \$232       | \$500       |
| 2-725                                                    |                            | \$8,200                  | \$12,500                                                 | \$8,200     | 4 1 | \$8,397                                 | \$8,200     | \$8,430     | \$8,000     |
| - 100                                                    | Computer Expenses          | \$8,600                  | \$6,000                                                  | \$7,200     | 4 L | \$8,745                                 | \$6,960     | \$5,166     | \$5,000     |
| 2-745                                                    | Telephone                  | \$6,800                  | \$7,300                                                  | \$6,800     | 4 L | \$6,926                                 | \$6,589     | \$6,614     | \$1,000     |
| 2-726                                                    | Technical Service Expense  | \$1,000                  | \$500                                                    | \$1,000     | 4 L |                                         |             |             |             |
| 2-735                                                    | Office Supplies            | \$3,500                  | \$2,000                                                  | \$3,500     |     | \$3,478                                 | \$3,600     | \$3,872     | \$3,700     |
| 2787                                                     | Property Maint. Expense    | \$5,500                  | \$2,200                                                  | \$2,700     | IJ  |                                         |             |             |             |
| 2-770                                                    | Election Expense           |                          | \$66                                                     | \$3,800     | ΙĪ  |                                         |             |             | \$7,000     |
| 2-740                                                    | Utilities                  | \$3,000                  | \$2,800                                                  | \$2,600     | 1 F | \$1,556                                 | \$2,600     | \$0         | \$2,834     |
| 2-755                                                    | Legal Fees                 | \$2,000                  | \$600                                                    | \$4,000     | 1 h | \$100                                   | \$7,000     | \$3,868     | \$10,000    |
| 2-780                                                    | Engineering Fees           | \$6,000                  | \$5,000                                                  | \$4,000     | 1 F | \$8.822                                 | \$3,521     | \$2,660     | \$8,000     |
| 2-600                                                    | Telemetering               | \$5,500                  | \$5,200                                                  | \$3,000     | 1 F | \$5,743                                 | \$3,041     | \$2,021     | \$4,650     |
| 2-793                                                    | Online Bill Pay Fees       | \$2,500                  | \$2,400                                                  | \$1,700     | 16  |                                         |             |             | * 4.4       |
| 2-790                                                    | Miscellaneous              | 72,500                   | 72,700                                                   | 72,700      | 16  |                                         |             | \$1.082     | \$1.500     |
| 2.786                                                    | Depreciation               | \$130,000                | \$118.000                                                | \$113.000   | 16  | \$79.812                                | \$120,000   | \$1,082     | \$1,500     |
| 2,730                                                    | Tractor Maint, Expense     | \$600                    | J.10,000                                                 | \$600       | 4 F | \$1.979                                 | \$200       | J110,425    | \$200       |
| 2-730                                                    |                            | \$600<br>\$11.500        | 444.500                                                  |             | 4 6 |                                         | \$200       |             |             |
| 2-731                                                    | Tractor Lease Expense      |                          | \$11,500                                                 | \$11,500    | 4 1 | \$1,979                                 |             |             | •           |
| - 100                                                    | Employee Training & Cert.  | \$2,750                  | \$1,700                                                  | \$2,750     | 4 1 | \$2,787                                 | \$2,000     |             |             |
| 2-791                                                    | Food and Entertainment     | \$2,200                  | \$2,000                                                  | \$2,600     | 4 L | \$1,251                                 | \$2,600     |             |             |
| 2-795                                                    | Bank Fee Expense           | \$2,000                  | \$2,000                                                  | \$2,820     | 4 L | \$280                                   |             |             |             |
| 2-793                                                    | Division of Drinking Water |                          |                                                          |             | П   |                                         | \$3,500     |             |             |
| 2-794                                                    | Membership Dues            | \$3,200                  | \$3,200                                                  | \$3,600     | 1 h | \$3,264                                 | \$2.000     |             |             |
| Total Operating                                          | and Admin. Expenses        | \$1,206,476              | \$1.098.415                                              | \$1,135,000 | 16  | \$1.097.211                             | \$1,120,880 | \$1,125,144 | \$1,130,231 |
|                                                          |                            | ,-,000,-10               | 40,030,413                                               | 40,000,000  |     | ,,,,,,,,,,,,,,,,,,,,,,,,,,,,,,,,,,,,,,, |             | V-,413,144  | V-,,        |